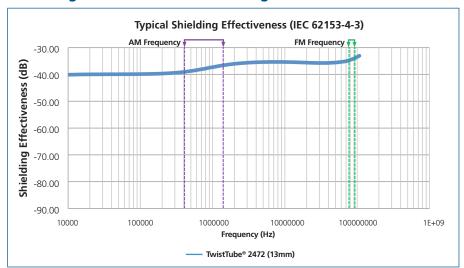

## Performance Data – TwistTube® 2472

| Property                    | Test Method                         | Result               |
|-----------------------------|-------------------------------------|----------------------|
| Temperature Rating          | 240 hours at +175°C (+150°F) rating | Pass +150°C (+302°F) |
| Low Temperature Flexibility | BH100-016A                          | Pass -70°C (-94°F)   |
| Flammability                | SAE J369                            | Self-extinguishing   |
| Fluid Resistance            | BH100-003B                          | Pass                 |
| Salt Spray Endurance        | ASTM G85                            | Pass - no corrosion  |
| Shielding Effectiveness     | IEC 62153-4-3                       | See graph below      |

### **Shielding Effectiveness of Sleeving**

End view of TwistTube 2472 illustrating self-curling wrappable construction with nominal overlap.