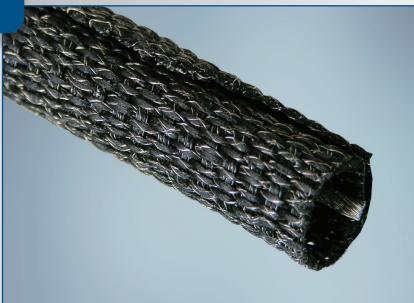

## **Typical Applications**

- Instrument panel harnesses
- Engine compartment harnesses
- Battery cables
- Interior harnesses

**TwistTube® 2472** is a self-wrapping sleeve designed to provide >30dB of electromagnetic (EM) screening attenuation. 316L fine stainless steel wire is combined with polyester yarn to create a wrappable product that offers flexibility and consistent shielding protection in corrosive environments. The product features an acrylic/silicone coating to prevent end fray and enable cold cutting for specific product lengths.

Unlike foils and films, TwistTube® 2472 is durable and tear resistant, enabling it to provide long term protection. The product is engineered to reduce installation time, accommodate breakouts and can be installed over completed assemblies. An optional 19 AWG, 316L stranded stainless steel wire is integrated into the sleeve for electrical grounding purposes.

### **Shielding Effectiveness of Sleeving**

End view of TwistTube 2472 illustrating self-curling wrappable construction with nominal overlap.