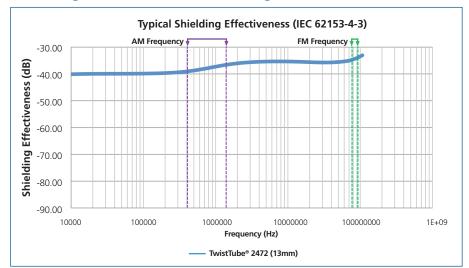

## Performance Data – TwistTube® 2472

| Property                    | Test Method                         | Result               |
|-----------------------------|-------------------------------------|----------------------|
| Temperature Rating          | 240 hours at +175°C (+150°F) rating | Pass +150°C (+302°F) |
| Low Temperature Flexibility | BH100-016A                          | Pass -70°C (-94°F)   |
| Flammability                | SAE J369                            | Self-extinguishing   |
| Fluid Resistance            | BH100-003B                          | Pass                 |
| Salt Spray Endurance        | ASTM G85                            | Pass - no corrosion  |
| Shielding Effectiveness     | IEC 62153-4-3                       | See graph below      |

#### **Shielding Effectiveness of Sleeving**

End view of TwistTube 2472 illustrating self-curling wrappable construction with nominal overlap.