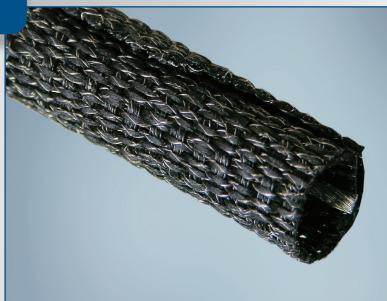

### **Typical Applications**

- Instrument panel harnesses
- Engine compartment harnesses
- Battery cables
- Interior harnesses

**TwistTube® 2472** is a self-wrapping sleeve designed to provide >30dB of electromagnetic (EM) screening attenuation. 316L fine stainless steel wire is combined with polyester yarn to create a wrappable product that offers flexibility and consistent shielding protection in corrosive environments. The product features an acrylic/silicone coating to prevent end fray and enable cold cutting for specific product lengths.

Unlike foils and films, TwistTube® 2472 is durable and tear resistant, enabling it to provide long term protection. The product is engineered to reduce installation time, accommodate breakouts and can be installed over completed assemblies.